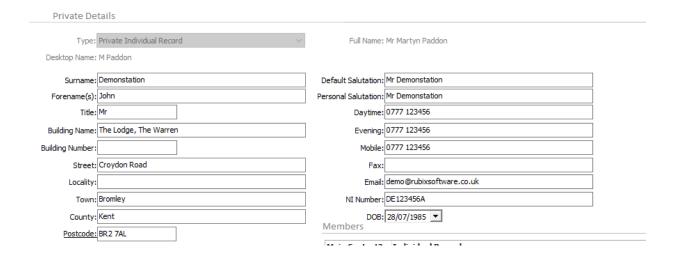

One click and the information is instantly added to your Visualfiles Case Management system.

Installation takes minutes and as we don't limit the number of searches or charge per search, this gives you complete flexibility.