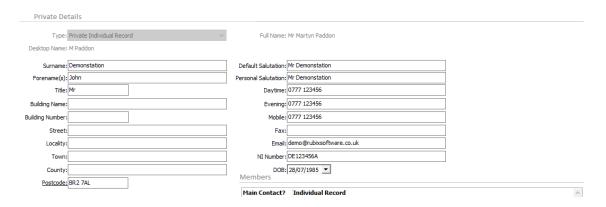

#### Step 1 – Enter a postcode (and optional house name/number)

#### Step 2 – Click the Postcode Link