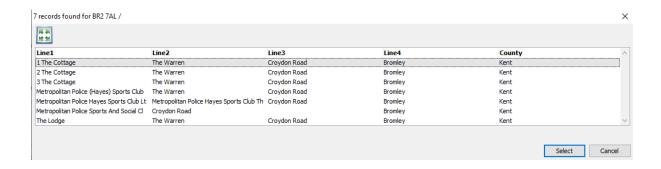

# Step 3 – Select the address from the records found matching your search criteria.